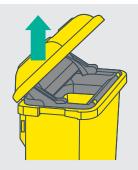

# **Sharpsmart**

ACCESS PLUS | INSTRUCTIONS FOR USE

Slide the front lock to the left

Lift lid to 45 degrees for semi-access opening

Lift lid to 90° for full access opening