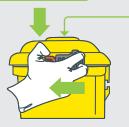

### **LOCK & HANDLING**

Use handle for manual

PLEASE NOTE Side locks are

permanent!

Depress red tabs.

Slide locks completely forward.

The allowable gross mass is 9kg.

Never put your hands into a sharps collector.

Always close the collector before moving or removing collector.

Do not deface or write on the collector.

Always dispose of sharps and sharps safety devices into sharps collectors.

The use of an accessory stabilizer is advised.