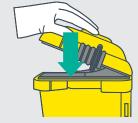

# **Sharpsmart**

ACCESS PLUS | INSTRUCTIONS FOR USE









Slide the front lock to the left

Lift lid to 45 degrees for semi-access opening

Lift lid to 90° for full access opening

#### **USAGE**



Drop items pointing downwards into opening

### **FULL**



When sharps reach fill level, do not add additional items i.e. overfill collector. The Access Plus collector is full and must be locked and replaced.

## CLOSE





Press lid down firmly.

Slide the front lock fully to the right.

### **LOCK & HANDLING**



Use handle for manual

PLEASE NOTE Side locks are

permanent!

Depress red tabs.

Slide locks completely forward.

The allowable gross mass is 9kg.

Never put your hands into a sharps collector.

Always close the collector before moving or removing collector.

Do not deface or write on the collector.

Always dispose of sharps and sharps safety devices into sharps collectors.

The use of an accessory stabilizer is advised.

WWW.SHARPSMART.CO.UK