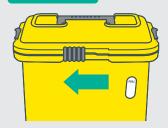

# **Sharpsmart**

ACCESS PLUS | INSTRUCTIONS FOR USE

Slide the front lock to the left

Lift lid to 45 degrees for semi-access opening

Lift lid to 90° for full access opening