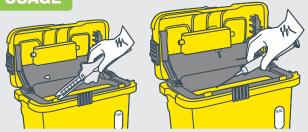

# **Sharpsmart**

ACCESS PLUS | INSTRUCTIONS FOR USE









Slide the front lock to the left

Lift lid to 45 degrees for semi-access opening

Lift lid to 90° for full access opening

#### **USAGE**



Drop items pointing downwards into opening

### **FULL**



When sharps reach fill level, do not add additional items i.e. overfill collector. The Access Plus collector is full and must be locked and replaced.

## CLOSE





Press lid down firmly.

Slide the front lock fully to the right.

### **LOCK & HANDLING**



Use handle for manual

PLEASE NOTE Side locks are

permanent!

Depress red tabs.

Slide locks completely forward.

The allowable gross mass is 9kg.

Never put your hands into a sharps collector.

Always close the collector before moving or removing collector.

Do not deface or write on the collector.

Always dispose of sharps and sharps safety devices into sharps collectors.

The use of an accessory stabilizer is advised.

WWW.SHARPSMART.CO.UK