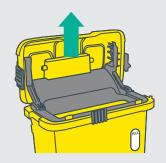

# **Sharpsmart**

ACCESS PLUS | INSTRUCTIONS FOR USE

Slide the front lock to the left

Lift lid to 45 degrees for semi-access opening

Lift lid to 90° for full access opening