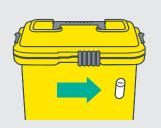

# **Sharpsmart**

ACCESS PLUS | INSTRUCTIONS FOR USE

Slide the front lock to the left

Lift lid to 45 degrees for semi-access opening

Lift lid to 90° for full access opening