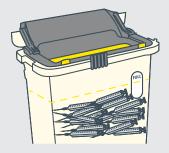

### **FULL**

When sharps reach fill level, do not add additional items i.e. overfill collector. The Access Plus collector is full and must be locked and replaced.