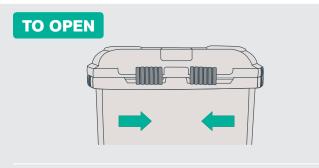

## C64 Clinismart

C64 | INSTRUCTIONS FOR USE

Slide both front locks towards centre.

Open lid fully in order to deposit medical waste. When used in conjunction with foot pedal accessory, step on foot pedal to open collector.