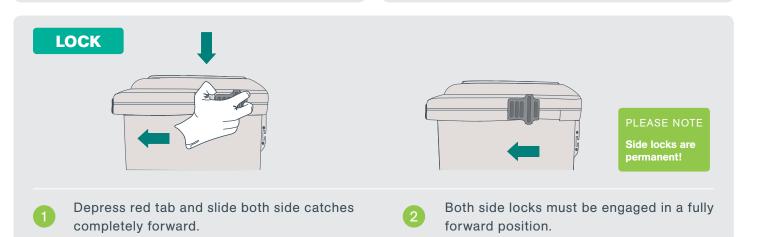

## CLOSE

Slide both front locks away from each other.

emberNever put hands into sharps collector.Always close collector before moving/removing collector.Do not deface or write on collector.Always dispose of sharps and sharps safety devices into sharps collectors.