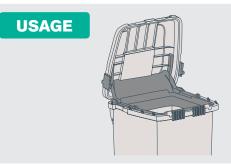

**IN USE** 

Fill with laparoscopic instruments **only.** Once full, the collector must be permanently locked and replaced.