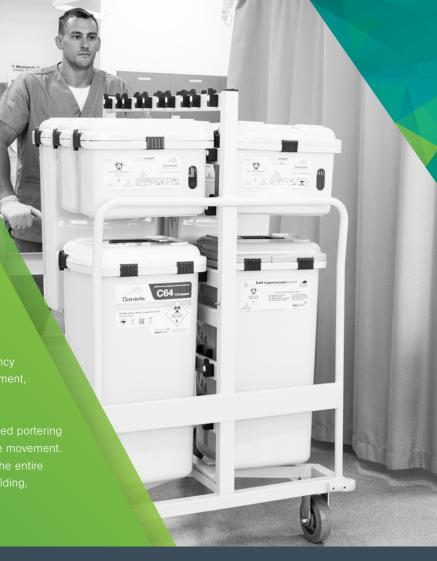

### **TracSmart**

The smartest way to track & manage your portering service

Sharpsmart is working in partnership with healthcare facilities to deliver a highly efficient portering service, supporting efficiency and tracking optimisation in waste scheduling, container movement segregation and waste disposal.

Sharpsmart's latest innovation **Tracsmart**, an intuitive cloud-based portering system, brings streamlined traceability to every aspect of waste movement. Tracking containers and staff movement, the system captures the entire waste journey from initial point of disposal through to waste holding, transport and final treatment stage.