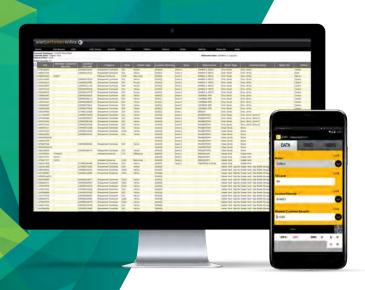

### TracSmart is a 'cradle to grave' solution

designed to capture the full life-cycle of healthcare waste and identify optimisation improvements in movement, collection, segregation and compliance.

The Tracsmart system is operated using easy-to-use handheld devices and strategically placed barcodes, all unique to a specific location, action or receptacle. The system can track the filling frequency & movement of each receptacle, which will then be used as the foundation for driving optimisation and improvements. TracSmart can also be used to monitor staff performance, manage inventory and aid in additional training.