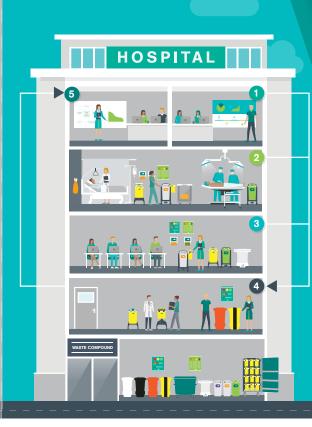

Waste companies stop here.

Sharpsmart services within the four walls of your facility.

## Within the 4-Walls Clinical Approach

Where Sharpsmart make the biggest difference is supporting your healthcare environment in managing waste within the 4-walls, whilst keeping the 5 areas of need (safety, sustainability, education, compliance & efficiency) at the forefront of our focus. It is our aim to put forward solutions which help focus on these areas to drive improvements and meet the needs of the hospital.