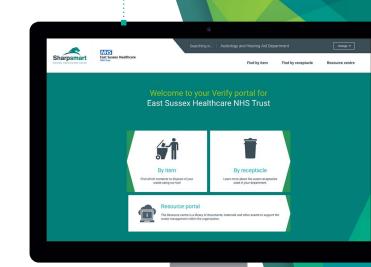

## **New!** Introducing Sharpsmart's Verify Waste Configuration Software

Verify is a unique system available only to Sharpsmart customers. Built around your waste management policy the system allows all Trust staff access via a secure webpage. Once in the system staff are able to browse their audit reports & findings, compliance documents and guides as well as being able to use the educational aspects of the tool.

The resource portal will become your go-to location for all waste management documents, policies, site registers and audit reports, as well as links to regulatory and industry guidance.

By being able to search for particular waste items, instruments or drugs and answering a few simple set questions the user can identify the most appropriate waste disposal method for that item\*.