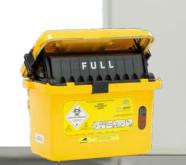

## **MRI Solutions**

**MRI CONDITIONAL.** Putting Safety First

Sharpsmart and Clinismart collectors.

DIMENSIONS: MATERIAL:

865mm (H) x 435mm (W) x 432mm (D)

LLDPE plastic (Minor components aluminium, stainless steel and brass)

## MRI Conditional Design

All Sharpsmart and Clinismart collectors have been designed to MRI Conditional standards. Tested in MRI environments, the non-magnetic metal construction passes the non-ferromagnetic requirements for use in an MRI environment.